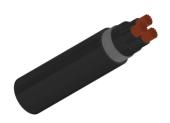

#### CABLE CONSTRUCTION

Conductors: Stranded plain copper conductors to IEC 60228 class 2 or 5.

Insulation: XLPE Insulation. Bedding: LSZH bedding.

Armoured: SWA.

Outer sheath: LSZH Sheath.

#### **DIMENSION AND PARAMETERS**

| No. of Cores  × Cross- sectional Area | No./Nominal<br>Diameter<br>of Strands | Nominal Sheath<br>Thickness | Nom. Overall<br>Diameter | Approx. Weight | Max. DC<br>Resistance<br>at 20°C |
|---------------------------------------|---------------------------------------|-----------------------------|--------------------------|----------------|----------------------------------|
| No.×mm²                               | no./mm                                | mm                          | mm                       | kg/km          | Ω/km                             |
| 3 x 35                                | 19/1.53                               | 1.8                         | 27                       | 2000           | 0.524                            |