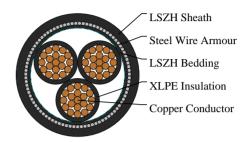

#### CABLE CONSTRUCTION

Conductors: Stranded plain copper conductors to IEC 60228 class 2 or 5.

Insulation: XLPE Insulation. Bedding: LSZH bedding.

Armoured: SWA.

Outer sheath: LSZH Sheath.